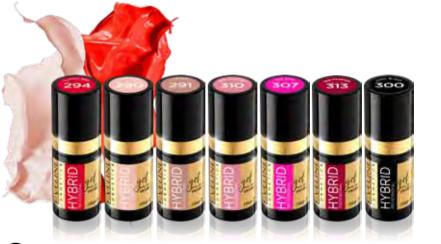

# Gel polish UV/LED PROFESSIONAL

### Enjoy its durability even up to two weeks

#### HYBRID PROFESSIONAL

Hybrid Professional nail polishes is the palette of 16 colors and specially selected base and top. Wide, comfortable brush and easy to apply formula will enable you to perform ideal, professional hybrid manicure without leaving home. You can enjoy its durability even up to two weeks.

Hybrid base is the basis for hybrid manicure. Its main task is to protect nail plate (it is the only coat that sticks to it directly) and to increase adhesion of a nail polish. At the same time the base evens nail plate, thus the manicure is perfect.

The task of the **hybrid top** is to increase durability of manicure (the top "closes" nail polish and protects it) and to provide beautiful, long-lasting glow.

93