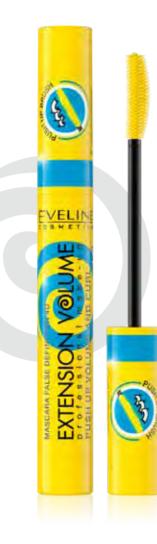

## EXTENSION VOLUME MASCARA

#### **EXTREME VOLUME & SHINE**

Innovative mascara with caring argan oil cares for your lashes while giving them extraordinary length.

The content of waxes makes the mascara sensually creamy, thanks to which it perfectly covers each lash without clumps and smudges.

Unique curved brush is delicate for lashes. Maximally lengthens and additionally thickens lashes from their bottom to the tip, maiking the look become more clear.

EXTENSION VOLUME