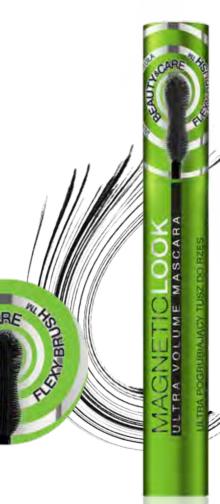

## MAGNETIC LOOK MASCARA

NEW FORMULA

ENUN

#### ULTRA VOLUME MASCARA

Revolutionary Magnetic Look mascara ensures immediate effect of maximally long and thick lashes. BEAUTY & CARE innovative formula of the mascara makes lashes long, thick and sharp. Profiled, silicone **FLEXY BRUSH™** evenly spreads mascara onto lashes, not leaving clumps. Silicone microcombs thoroughly separate lashes and maximally lengthen and thicken each of them from the roots to the very tip. Formula rich in mineral pigments, carnauba natural wax and vitamins (A, E and F) complex perfectly reinforces, nourishes and conditions lashes. Prevents lashes from falling out and breaking, while stimulating their growth.