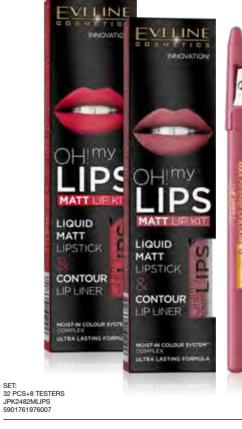

# Matt lip kit OH! MY LIPS

#### LIQUID MATT LIPSTICK & CONTOUR LIP LINER

Oh My Lips! is a set of perfectly matched make-up cosmetics: smooth matt lipstick and the same color lip liner.

The formula, rich in vitamin E and MOIST-IN COLOUR SYSTEM complex, ensures optimal level of moisturization.

The long-lasting, micro-pigmented lipstick formula provides the perfect opacity for hours. The comfortable applicator guarantees even distribution of lipstick, giving perfect make-up, matt finish in seconds. The innovative formula, with a smooth, creamy formula, allows for precise modelling, perfect highlight of the lines and color contours. The set gives you instant access to a professional and lasting "make-up" effect.