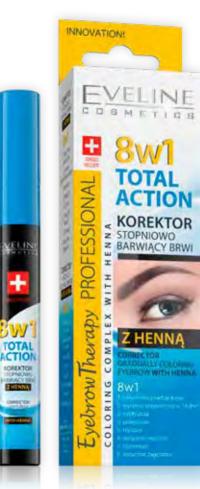

## 8 IN 1 **TOTAL ACTION**

Corrector with henna

#### CORRECTOR GRADUALLY COLORING EYEBROW

Corrector immediately gives color to eyebrow, adds shine, optically thickens and models. At the same time, thanks to the coloring complex with henna, it gradually darkens eyebrow.

After 14 days of application you can enjoy clear, darker eyebrow, even after washing off the corrector. The effect lasts 10 days. Gel texture and special patented brush makes the corrector extremely handy and easy to use.

1. Immediately gives color 2. Visibly darkens in 14 days 3. Gives shine

- 4. Cares
- 5. Styles
- 6. Optically regulates
- 7. Combs
- 8. Optically thickens

Eyebrow mascara with fibres BROW & GO

M

BLONDE

**JMKKBRWPOMBL** 