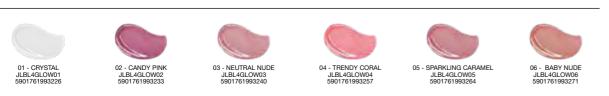

### GLOW AND GO! Lip gloss

### XL LIP MAXIMIZER Lip gloss with chilli

#### EXTREMELY SHINY LIP GLOSSES

EXTREME SHINE new lip glosses from GLOW and GO! series give the lips the effect of smooth, multidimensional color and enviable shine! Silky smooth and creamy texture covers the lips with soft, non-sticky film, ensuring the feeling of maximum comfort. They may be applied directly onto the lips, lip liner or lipstick. Fresh, fruity scent makes the application an exceptional pleasure.

#### XL LIP MAXIMIZER

It is supposed to increase the volume of the lips through the action of ingredients that stimulate blood circulation in the skin.

The lip gloss formula contains: • hyaluronic acid, • chilli, • jojoba oil,

capsaicin and vitamins

The ingredients contained in lip gloss cause a tingling sensation, which leads to better blood circulation and enhancement of the lips. The lips are fuller, nourished and remain in good condition for a long time.

5903416008286

JLBL4LIPM04

5903416008293

5903416012320

SET: 24PCS + 6 TESTERS JPK2721BGLOW 5901761985351