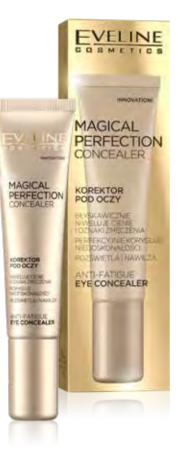

## MAGICAL PERFECTION CONCEALER Anti-fatigue eye concealer

#### MAGICAL PERFECTION ANTI-FATIGUE EYE CONCEALER

Eye corrector Magical Perfection immediately removes shadows and symptoms of fatigue, perfectly conceals imperfections as well as illuminates and moisturizes delicate skin under the eyes. Exclusive formula contains hyaluronic acid, peptides, vitamin E and matcha green tea extract known for its rejuvenating properties. Cucumber and eyebright lighten the skin under eyes and reduce puffiness. The addition of algae with zinc moisturizes and soothes irritations, while the particles of natural mica reflect the light giving the subtle effect of illumination of the look as well as optically reduce wrinkles.

SET: 6 PCS + 2 TESTERS JPK2609KORPE 5901761990522