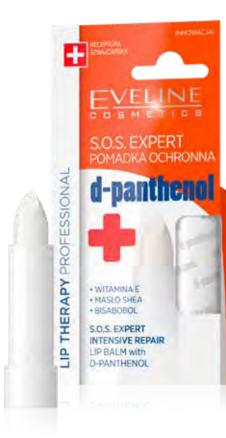

### LIP THERAPY PROFESSIONAL

Intensive repair lip balms

#### S.O.S. EXPERT INTENSIVE REPAIR LIP BALM WITH D-PANTHENOL

It is the effective lip balm for daily care of delicate lip skin. Provides immediate nourishment, eliminates epidermis dryness, irritation and exfoliation.

Active ingredient D-PANTHENOL ensures quick regeneration, effectively normalises protective functions of the skin, stimulates its regeneration. Shea butter restores elasticity to delicate lip skin, protects against dryness. Vitamin E protects the lips against harmful action of external factors. Bisabobol has anti-inflammatory and antibacterial action, soothes irritation. Eliminates lips dryness immediately after application. Kendi oil – certified, organic sensory oil, rich in omega 3 acids. Quickly penetrates deep into the skin, moisturizes and softens it.

**EFFECT:** immediate regeneration, long-lasting protection and effective delicate daily care at any time of the year.

EVELINE