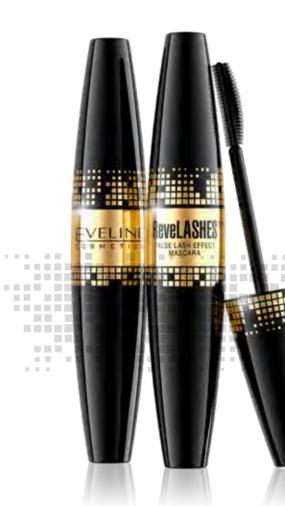

## BIG VOLUME LASH REVELASHES MASCARA

## FALSE LASH EFFECT MASCARA

Mascara combines expert formula with revolutionary construction of silicone brush with proven effectiveness, guaranteeing real FALSE LASH EFFECT. Creamy consistency enriched with protein B5 and natural carnauba waxes, thickens lashes from the root to the tip, allowing for individual creation of volume. Incredible volume for your lashes!