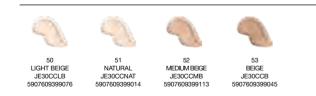

#### SATIN MATT LONG-LASTING MATT & IDEAL SKIN TONE WITH SNAIL SLIME FILTRATE

 $\ensuremath{\mathsf{SATIN}}$  MATT is the series of light mattifying and covering foundations in 4 shades.

Silky texture combines the possibility of coverage gradation with comfort of use. The foundation evens skin surface, minimizing visibility of pores and concealing imperfections.

|               |               |               | S             |
|---------------|---------------|---------------|---------------|
| 101           | 102           | 103           | 104           |
| IVORY         | VANILLA       | NATURAL       | BEIGE         |
| JE30PSAT101   | JE30PSAT102   | JE30PSAT103   | JE30PSAT104   |
| 5901761997613 | 5901761997620 | 5901761997637 | 5901761997644 |