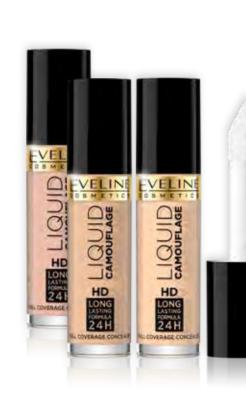

## LIQUID CAMOUFLAGE Full coverage concealer

## FACE CONCEALER WITH LONG-LASTING FORMULA 24 H

LIQUID CAMOUFLAGE is the special task concealer. Ensures optimum coverage, while its high pigmentation masks any face imperfections (discoloration, freckles, redness) and imperfections under the eyes (dark circles, bruises). The concealer blends perfectly with the skin and spreads evenly. It allows to build the level of coverage. Handy jumbo applicator doses the right amount of the cosmetic and facilitates its application. Cutting-edge formula contains active ingredients that care for the skin.

• PERFECT COVERAGE • JUMBO APPLICATOR • CUTTING-EDGE FORMULA

ACTIVE INGREDIENTS: • JOJOBA OIL • VITAMIN B5 • SHEA BUTTER

10