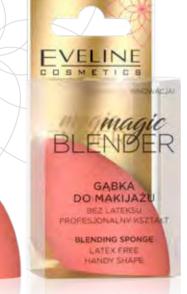

## MAGIC BLENDER

Professional blending sponge

### MAKE-UP MAGIC BLENDER

Is the elliptic, soft and reusable sponge for make-up application. The sponge makes face make-up even and professional, while the skin looks flawless. When applying make-up products with fingertips or sharpedged applicators, smudges and visible lines may appear, which looks unaestesthetic.

Unique shape and the material the make-up sponge is made of ensures even effect without smudges as well as effective use of the cosmetic.

> Unique shape and the material

MKBLENDER 5901761991420