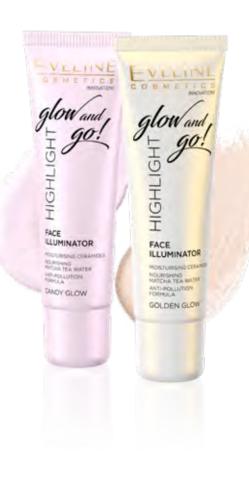

## **GLOW AND GO!** Highlight face illuminator

#### GLOW & GO! FACE ILLUMINATOR

New illuminators from GLOW & GO! series are the full of radiance face and body emulsions with light reflecting pigments. Light formula of the cosmetic perfectly blends into the skin, giving flawless effect.

The HIGLIGHTER works well as illuminating foundation primer, making the face relaxed and fresh.

The illumination effect can be gradated, depending on the amount of the product used. GLOW and GO! is ideal for face contouring. Add a few drops of the emulsion to your favourite foundation for a subtle illuminating effect. It is an ideal tool for STROBING, whose task is to illuminate and revitalize the skin.

CANDY JE20ROZCAND 5901761982589

GOLDEN JE20ROZGOL 5901761982572

Glow and HIGHLIGHT