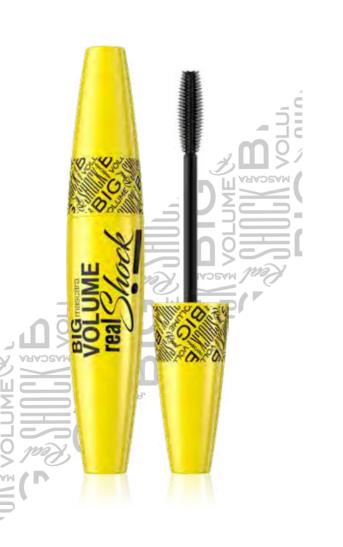

## BIG VOLUME EXPLOSION REAL SHOCK

## REAL SHOCKING EXPERIENCE VOLUME OF ELASHES

The unique brush extremely thickens, at the same time separating the lashes precisely and allowing the exact coverage of hair even at the corners of the eye. It has an eye-friendly ultra-black formula. It is perfect for finishing any eye make-up. Thanks to a specially developed composition, it provides extreme thickening of the hair from the root to the tip. In addition, the well-shaped, unique brush helps the lashes to be precisely separated and evenly covered with mascara.

## MAXIMUM THICKENING AND SEPARATION

Specially selected brush has alternately longer and shorter bristles. It thickens and separates lashes maximally. The unique formula of the mascara is smooth and envelops every lash without creating clumps or smudging. It contains natural carnauba wax and rice wax. It stays on the lashes throughout the day.