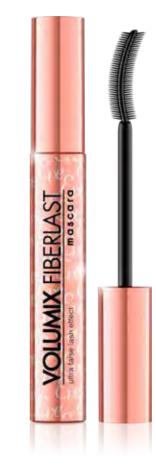

## **VOLUMIX FIBERLAST MASCARA** Create the look of your dreams

## VOLUMIX FIBERLAST MASCARA

Innovative mascara that combines expert formula with revolutionary construction of silicone brush and proven effectiveness. Advanced, shiny formula Fiberlast 16h with mineral pigments will make your makeup look last many hours. Choose the mascara to give you the result you want – always a stunning one!