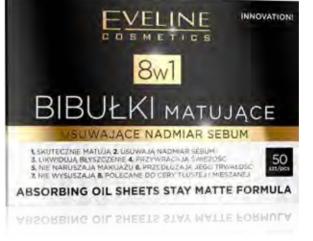

## MATTIFYING BLOTTING PAPERS Simple trick – immediate effect 8 IN 1

### MATTIFYING BLOTTING PAPERS 8 IN 1

Silky delicate, perfectly mattifying blotting papers for face immediately absorb sebum excess and prevent skin shine. Do not affect the make-up. Mattifying blotting papers with 50% admixture of cannabis pulp regulate sebum secretion and the action of sebaceous glands.

- Moreover, they:
- remove skin shine
- restore fresh look
- do not dry the skin

JMDBIBMAT50

5901761971774

- are safe and delicate to the skin
- are recommended for daily care of oily and combination skin
- as many as 50 pcs. in the packaging