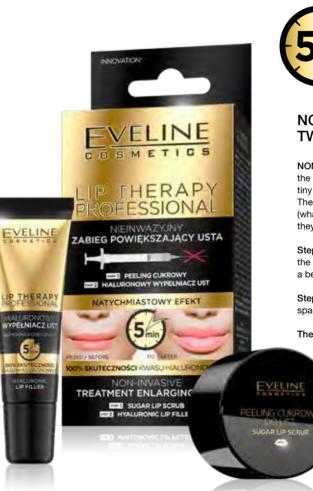

# HYALURON LIP PUSH-UP Non-invasive, two-step lip enlarging treatment SEKU

#### NON-INVASIVE. TWO-STEP LIP ENLARGING TREATMENT

NON-INVASIVE, TWO-STEP LIP ENLARGING TREATMENT increases the volume of the lips, improves blood supply, moisturizes, smoothes tiny wrinkles around the lips.

The lips will be filled, nourished, smoothed and their color will improve (what is important to 40+ customers, when lip redness is fading and they become pale, low visible and their contour disappears).

Step 1 - performing one-minute lip peeling, the lips will be prepared for the next part of the treatment, their blood circulation will improve and a beautiful, juicy colour will come back.

Step 2 - applying the boosting cream that penetrates into intercellular spaces and visibly increases lip volume.

The effect of enlarged lips lasts up to 12h.

JPK2415ZPU 5901761964967

87