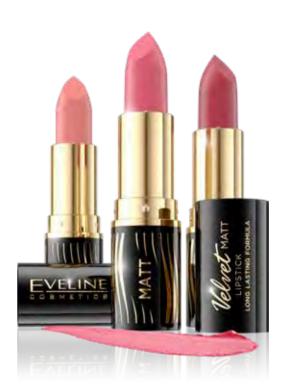

### ELVET MAT LIPSTICK

#### VELVET MATT LIPSTICK

Innovative formula of VELVET MATT lipstick allows to obtain real color depth with first application.

Creamy consistency clearly underlines the fullness of the lips and gently moisturizes them for many hours. Silky soft and light formula enriched with candelilla wax ensures easy and nice application. Effectively smoothes, regenerates and soothes dried lip skin. Tasty scent makes application a real pleasure.

#### **EVELINE VELVET MATT lipstick guarantees:**

- · matt, velvety finish of lips make-up
- · ultra-saturated colours with pigments
- easy application
- intensive coverage
- creamy consistency
- exceptional durability