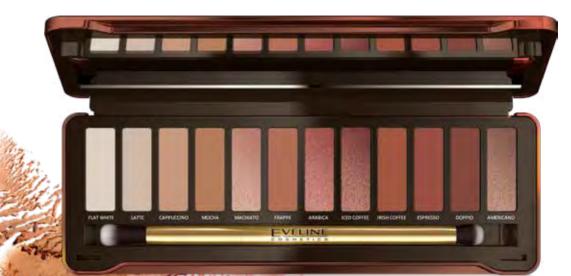

## CHARMING MOCHA EYESHADOW PALETTE

#### **CHARMING MOCHA**

Ideal set of twelve intensely pigmented eyeshadows for any type of make-up: both beautiful smoky eyes and daily make-up. The colors are harmoniously matched and their formula blends perfectly, allowing to create the desired styling. The entirety is made up of beautiful shades of beige and brown in matt and slightly shiny versions.

Elegant, metal packaging makes the palette an ideal gift. The set comprises double-sided, professional brush with the shape enabling precise application and smearing eyeshadows both on the upper and the lower eyelid.

## Professional, double-ended brush

Professional, double-ended brush was specially designed for perfect eyeshadow application. Longer end has the ideal shape for blending eyeshadows on the upper eyelid. Shorter end is precisely adjusted to application on the lower eyelid and in eye corners.