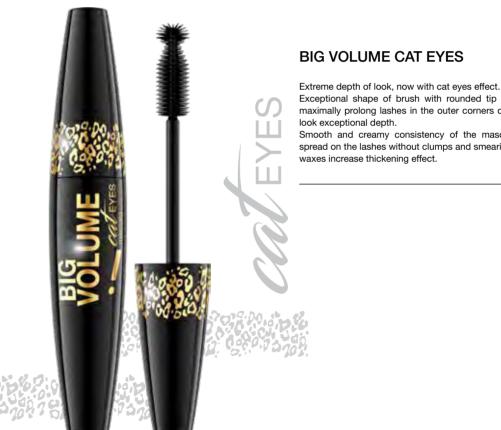

# BIG VOLUME CAT EYES

Exceptional shape of brush with rounded tip helps to thicken and maximally prolong lashes in the outer corners of the eyes, giving the

Smooth and creamy consistency of the mascara makes it ideally spread on the lashes without clumps and smearing. Specially selected

BLACK JI TUBIGCAT 5901761937282

51