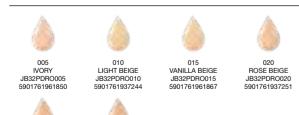

ACTIVE INGREDIENTS: • HYALURONIC ACID • MOISTURIZING COMPLEX • ANTI-POLLUTION COMPLEX • VITAMIN E • BLUE ALGAE

|               |               | <b>~</b>      |               |
|---------------|---------------|---------------|---------------|
| 01            | 02            | 03            | 04            |
| PORCELAIN     | IVORY         | VANILLA       | NATURAL       |
| JE30PSELFI01  | JE30PSELFI02  | JE30PSELFI03  | JE30PSELFI04  |
| 5903416001744 | 5903416001751 | 5903416001768 | 5903416001775 |

05 06 BEIGE HONE JE30PSELFI05 JE30PSEL

5903416001782

OUNDATION CONCEALER

2W1

06 HONEY JE30PSELF106 5903416001799

5903416001799

SET: 24 PCS + 6 TESTERS JEK2807PSELF 5903416009610