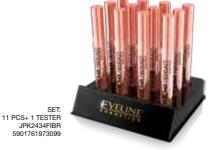

#### MAGICAL PERFECTION ANTI-FATIGUE EYE CONCEALER

Eye corrector Magical Perfection immediately removes shadows and symptoms of fatigue, perfectly conceals imperfections as well as illuminates and moisturizes delicate skin under the eyes. Exclusive formula contains hyaluronic acid, peptides, vitamin E and matcha green tea extract known for its rejuvenating properties. Cucumber and eyebright lighten the skin under eyes and reduce puffiness. The addition of algae with zinc moisturizes and soothes irritations, while the particles of natural mica reflect the light giving the subtle effect of illumination of the look as well as optically reduce wrinkles.

SET: 6 PCS + 2 TESTERS JPK2609KORPE 5901761990522