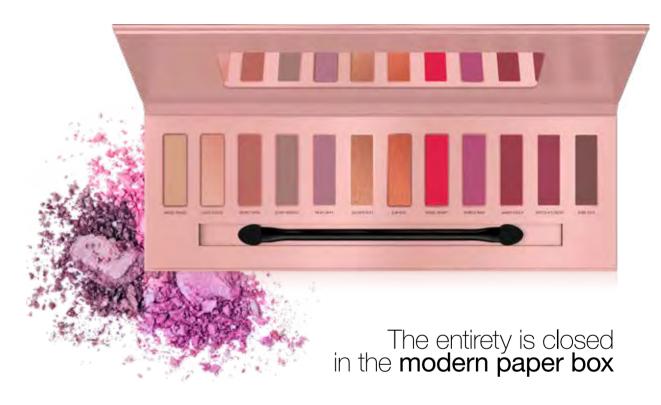

## ANGEL DREAM

Ideal set of twelve intensely pigmented eyeshadows for any type of make-up: both beautiful smoky eyes and daily make-up.

The colors of the palette are unique and trendy. It comprises the most fashionable shades of gold and violets as well as more classic browns and beiges. They are harmoniously matched and their formula blends perfectly, allowing to create the desired styling.