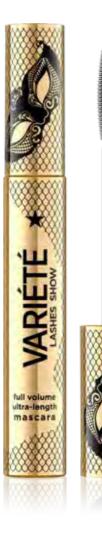

## VARIÉTÉ LASHES SHOW MASCARA

Unique, innovative brush with curved shape. On the one hand, thick and short hair get the right amount of the mascara, maximizing the thickness and density of lashes and highlighting the look. Longer hair perfectly comb the lashes, while their alignment and rounded shape of the brush make the lashes lifted and beautifully curled.

## VARIÉTÉ LASHES SHOW MASCARA

VARIETE LASHES SHOW is the mascara allowing you to obtain full volume and spectacular lengthening of the lashes after just one application. Build even more spectacular effect by applying subsequent layers.

Precise application thanks to the fine brush, allows to cover even the tiniest lashes.

Say BONJOUR! to long, voluminous lashes that last all day long!