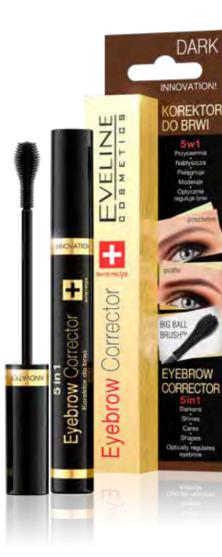

## EYEBROW CORRECTOR 5 IN 1

## ALL IN ONE PROFESSIONAL EYEBROW Eyebrows modeling has never been so easy! SET

#### PERFECTLY ENHANCED EYEBROW LINE!

Eyebrow corrector perfectly enhances eyebrow and gives them appropriate outline.

Latest generation Big Ball Brush<sup>™</sup> with rounded top ensures precise application of the corrector without smudging the skin out of the eyebrow line. Advanced formula of the product improves condition of the eyebrow – reinforces them, nourishes and thickens.

Achieve the effect of beautiful and outlined eyebrows by choosing transparent version perfect for all eyebrow shades or one of two tints: light or dark.

LIGHT DARK JLTUKORBRWIL 5901761911121