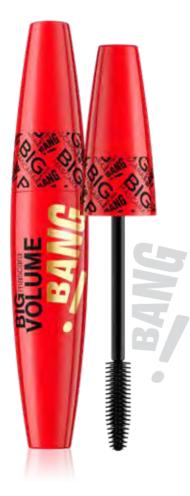

## BIG VOLUME EXPLOSION REAL SHOCK

## BIG VOLUME BANG

## REAL SHOCKING EXPERIENCE VOLUME OF ELASHES

The unique brush extremely thickens, at the same time separating the lashes precisely and allowing the exact coverage of hair even at the corners of the eye. It has an eye-friendly ultra-black formula. It is perfect for finishing any eye make-up. Thanks to a specially developed composition, it provides extreme thickening of the hair from the root to the tip. In addition, the well-shaped, unique brush helps the lashes to be precisely separated and evenly covered with mascara.

## MAXIMUM THICKENING AND SEPARATION

Specially selected brush has alternately longer and shorter bristles. It thickens and separates lashes maximally. The unique formula of the mascara is smooth and envelops every lash without creating clumps or smudging. It contains natural carnauba wax and rice wax. It stays on the lashes throughout the day.