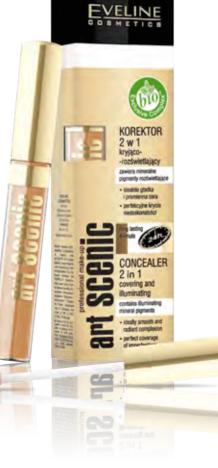

# ART SCENIC PROFESSIONAL MAKE-UP

#### LIQUID CONCEALER 2 IN 1 COVERING AND ILLUMINATING

Innovative concealer from Art Scenic Professional make-up series is much more than traditional corrector. Perfectly corrects imperfections, giving the effect of flawless and radiant complexion. Ensures extreme durability and certain resistance. Thanks to delicate texture, the concealer spreads precisely, combining perfect coverage with lightness and freshness. Innovative formula with Long-Lasting Effect 24h guarantees perfect make-up all day long.