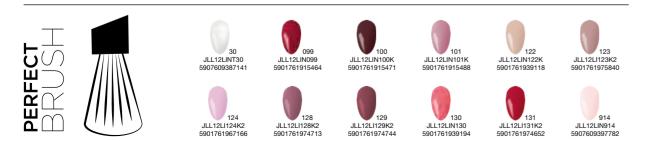

# Gel polish UV/LED PROFESSIONAL

### Enjoy its durability even up to two weeks

#### HYBRID PROFESSIONAL

Hybrid Professional nail polishes is the palette of 16 colors and specially selected base and top. Wide, comfortable brush and easy to apply formula will enable you to perform ideal, professional hybrid manicure without leaving home. You can enjoy its durability even up to two weeks.

Hybrid base is the basis for hybrid manicure. Its main task is to protect nail plate (it is the only coat that sticks to it directly) and to increase adhesion of a nail polish. At the same time the base evens nail plate, thus the manicure is perfect.

The task of the **hybrid top** is to increase durability of manicure (the top "closes" nail polish and protects it) and to provide beautiful, long-lasting glow.

93