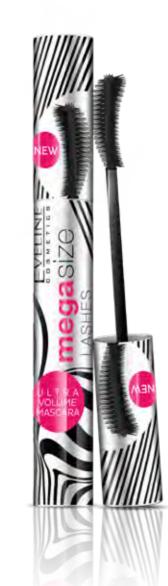

## MEGA SIZE LASHES MASCARA

## **ULTRA LENGTH & VOLUME MASCARA**

Revolutionary Mega Size Lashes mascara gives immediate effect of maximally extended and thickened lashes. Innovative BEAUTY & CARE formula of the mascara makes lashes long, thick and sharp. Profiled, silicone **DOUBLE BRUSH™** thoroughly spreads mascara onto lashes, not leaving clumps. Silicone microcombs thoroughly separate lashes and maximally lengthen and thicken each of them from the roots to the very tip. Formula rich in mineral pigments, rice wax, carnauba natural wax and vitamins (A, E and F) complex perfectly reinforces, nourishes and conditions lashes. Prevents lashes from falling out and breaking, while stimulating their growth.

11 PCS + 1 TESTER JPK1283MSIZ2 5907609394224