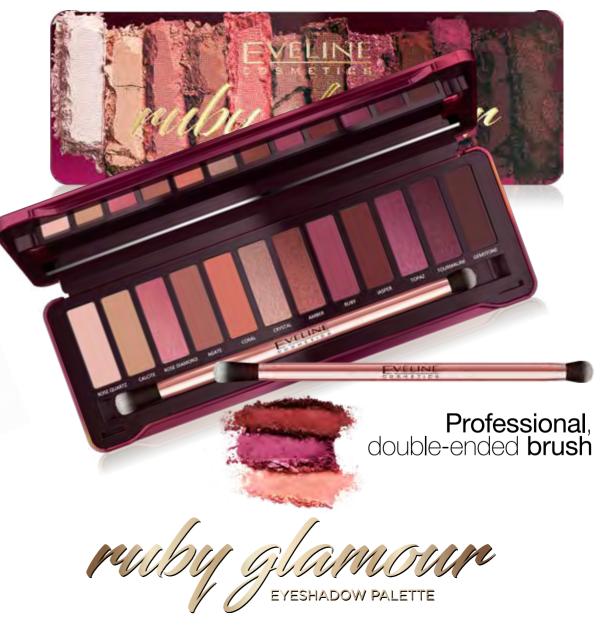

## RUBY GLAMOUR EYESHADOW PALETTE

all the second

#### **RUBY GLAMOUR**

**RUBY GLAMOUR** is the palette of twelve intensely pigmented eyeshadows in beautiful shades, inspired by the precious stones with charming and subtle fragrance.

The colors are harmoniously matched and their formula blends perfectly, allowing to create the desired styling. The entirety is made up of beautiful shades of beige and brown in matt and slightly shiny versions.

Elegant, metal packaging with mirror makes the palette an ideal gift. The set comprises double-sided, professional brush with the shape enabling precise application and smearing eyeshadows both on the upper and the lower eyelid.