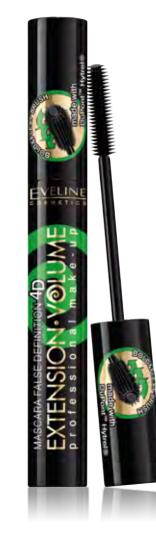

## EXTENSION VOLUME MASCARA

### THICKENING AND SEPARATING MASCARA

Extension Volume 4D FALSE DEFINITION mascaras ensure unique effect of false lashes. Exceptional, elastic PERFECT BRUSH<sup>™</sup> and BOLD&FLEXY BRUSH<sup>™</sup> brushes patented by Eveline Cosmetics, were made with use of the latest materials in **DuPont<sup>™</sup> Hytrel®** technology. They ensure eye perfect make-up, precisely separating lashes and enabling cover of all hair even in the corners of the eyes. Extension Volume mascara has the unique composition of active ingredients that reinforces and rebuilds lashes from the bottom to the very tip. It also prevents lashes from falling out during make-up removal.

> BLACK JLTUEXTPOG2 5907609335982