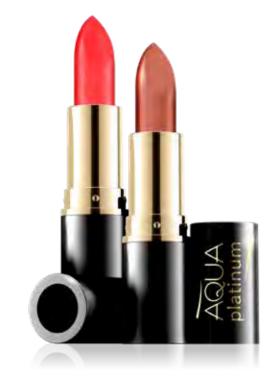

# AQUA PLATINUM LIPSTICK Depth of colour, power of moisturization

#### COVERAGE LIPSTICK

Innovative formula of Agua Platinum lipstick allows to obtain depth of color already after the first application. Creamy texture underlines the shape of lips, keeping them moisturized for many hours. Light and ultra-delicate formula cares for the lips, smoothes them and makes them deliciously attractive. Beautiful, intense color with a slight shine stays in place for about 6 hours.

#### RESULTS:

• gives a beautiful, deep color • vitamin C and E nourish and regenerate the lips contains UV filters