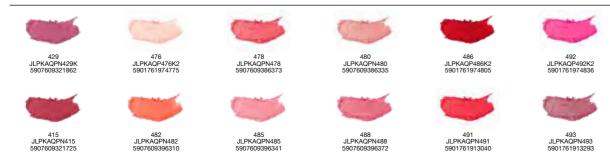

### ELVET MAT LIPSTICK

#### VELVET MATT LIPSTICK

Innovative formula of VELVET MATT lipstick allows to obtain real color depth with first application.

Creamy consistency clearly underlines the fullness of the lips and gently moisturizes them for many hours. Silky soft and light formula enriched with candelilla wax ensures easy and nice application. Effectively smoothes, regenerates and soothes dried lip skin. Tasty scent makes application a real pleasure.

#### **EVELINE VELVET MATT lipstick guarantees:**

- · matt, velvety finish of lips make-up
- · ultra-saturated colours with pigments
- easy application
- intensive coverage
- creamy consistency
- exceptional durability