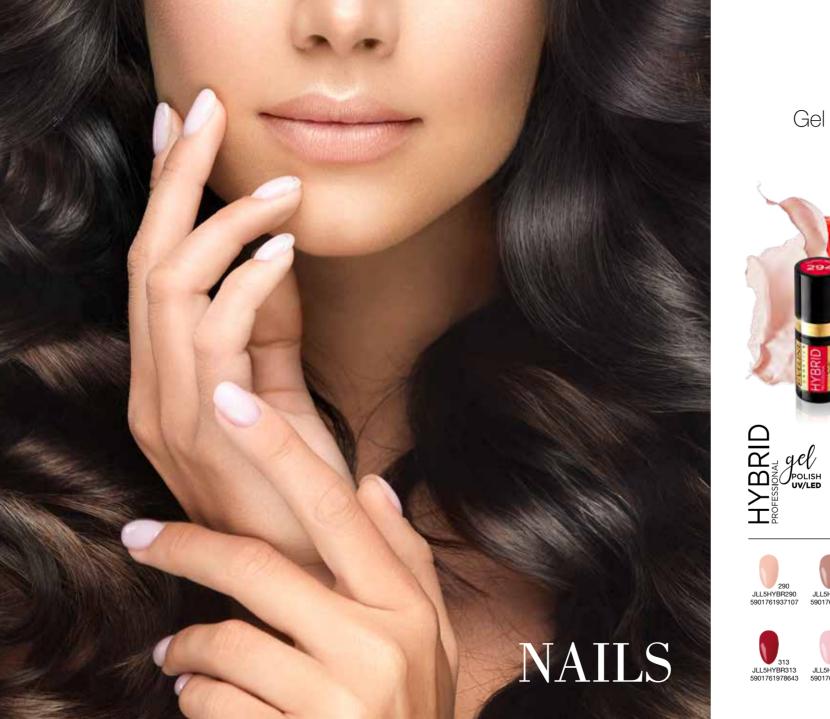

# Gel polish UV/LED PROFESSIONAL

### Enjoy its durability even up to two weeks

#### HYBRID PROFESSIONAL

Hybrid Professional nail polishes is the palette of 16 colors and specially selected base and top. Wide, comfortable brush and easy to apply formula will enable you to perform ideal, professional hybrid manicure without leaving home. You can enjoy its durability even up to two weeks.

Hybrid base is the basis for hybrid manicure. Its main task is to protect nail plate (it is the only coat that sticks to it directly) and to increase adhesion of a nail polish. At the same time the base evens nail plate, thus the manicure is perfect.

The task of the **hybrid top** is to increase durability of manicure (the top "closes" nail polish and protects it) and to provide beautiful, long-lasting glow.

93