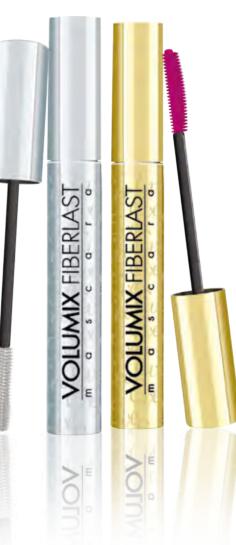

## **VOLUMIX FIBERLAST MASCARA** Create the look of your dreams

## VOLUMIX FIBERLAST MASCARA

Innovative mascara that combines expert formula with revolutionary construction of silicone brush and proven effectiveness. Advanced, shiny formula Fiberlast 16h with mineral pigments will make your makeup look last many hours. Choose the mascara to give you the result you want – always a stunning one!