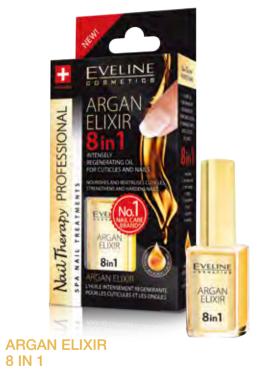

#### Intensely regenerating oil for cuticles and nails

Concentrated, quickly absorbing formula of the elixir with unique combination of pure argan, avocado and almond oil was developed for intense nails and cuticles regeneration. It creates on their surface the lipid film that softens epidermis, reinforces lipid protective barrier of the skin, protecting it against drying.