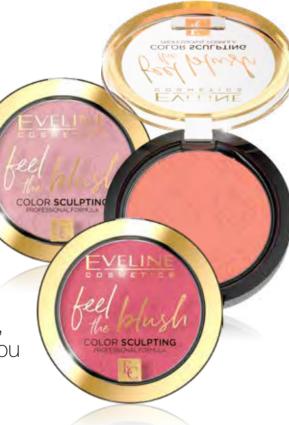

## FEEL THE BLUSH

MAKE-UP PRIMERS Make-up basis 3 IN 1

#### FEEL THE BLUSH! COLOR SCULPTING

Satin blush with an extremely light structure and excellent pigmentation. The palette of three rich colors allows for quick face contouring, at the same time nourishing and illuminating it. Even one application of the blush invigorates the look of the face, gives silky finish and natural radiance.

Extremely practical and handy, small enough to take it with you while travelling.

feel plus

01 JMKROZFTB01 5903416008101 02 JMKROZFTB02 5903416008118 03 JMKROZFTB03 5903416008125 EVILINE EVELUNE MAKE-UP PRIMER MAKE-UP PRIMER WYGLADZAJACA 24H BAZA POD MAKUAZ MATUJACA 3w1 BAZA POD MAKUA PERMIT 3w1 ADUSTITISTORY Strike other party MATURE I WITH AN SHOOTHING THERALIZIUS WIDOLTHON ADDELIZA TUPUNI MATTIFYING & PORE FEOD