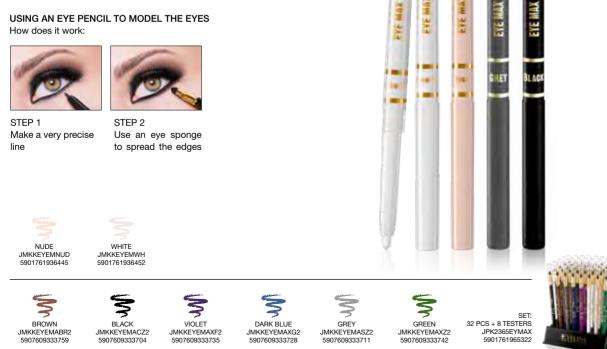

#### AUTOMATIC EYE PENCIL WITH SPONGE

Handy automatic eye pencil with unique Eye Max Precision sponge applicator allows for making clear, matt and precise lines on the eyelid that underline and visually enlarge eyes. Special applicator made of soft latex is perfect for making fashionable "smokey eyes" make-up. Long-Lasting Effect 24h ultra-durable formula in combination with natural pigments will allow enjoying perfect eye make-up all day long. Make-up can be smoothly and guickly removed with any make-up remover.

#### USING AN EYE PENCIL TO MODEL THE EYES How does it work:

ELE