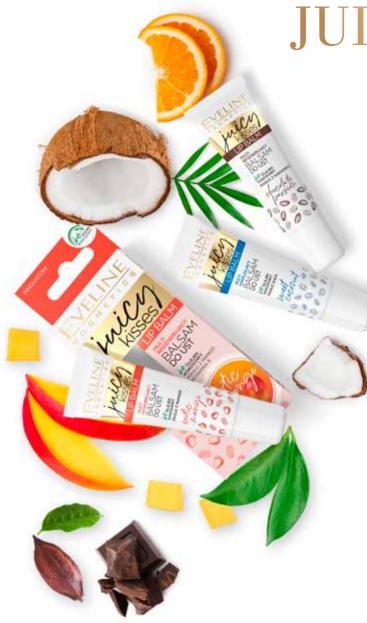

# JUICY KISSES

#### JUICY, SWEET UNCOVER OF LIP BALM-BUTTER

Extremely aromatic and juicy lip balm-butter is the lip care product with the formula full of tropical fruits and vitamins. Effectively regenerates and nourishes the lips, leaving the feeling of moisturization and comfort. Formula of the balm, enriched with lanolin, beeswax, coconut oil, shea butter and vitamin E has intense repair, moisturizing and protective properties. Prevents premature skin aging, enhances its softness and restores elasticity.

Tropical scent pampers the senses, making the application of the balm a great pleasure.

JLPKLTPSOS 5901761984064