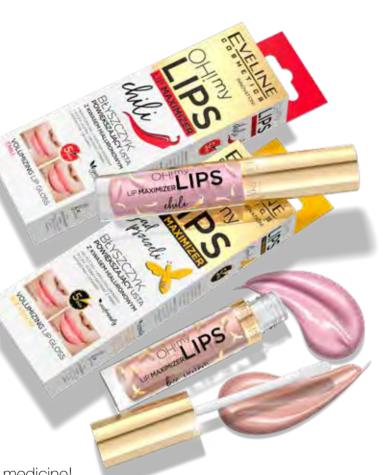

### XL LIP MAXIMIZER Lip gloss with chilli

#### XL LIP MAXIMIZER

It is supposed to increase the volume of the lips through the action of ingredients that stimulate blood circulation in the skin.

The lip gloss formula contains: • hyaluronic acid, • chilli, • jojoba oil,

capsaicin and vitamins

The ingredients contained in lip gloss cause a tingling sensation, which leads to better blood circulation and enhancement of the lips. The lips are fuller, nourished and remain in good condition for a long time.