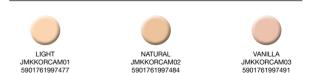

## FACE CONCEALER WITH LONG-LASTING FORMULA 24 H

LIQUID CAMOUFLAGE is the special task concealer. Ensures optimum coverage, while its high pigmentation masks any face imperfections (discoloration, freckles, redness) and imperfections under the eyes (dark circles, bruises). The concealer blends perfectly with the skin and spreads evenly. It allows to build the level of coverage. Handy jumbo applicator doses the right amount of the cosmetic and facilitates its application. Cutting-edge formula contains active ingredients that care for the skin.

• PERFECT COVERAGE • JUMBO APPLICATOR • CUTTING-EDGE FORMULA

ACTIVE INGREDIENTS: • JOJOBA OIL • VITAMIN B5 • SHEA BUTTER

10