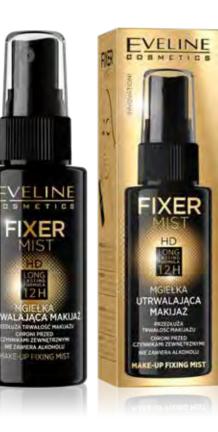

## FIXER MIST FULL HD

Ideal make-up all day long

AQUA MIRACLE Face & body mist

## FIXER MIST FULL HD

Delicate, alcohol-free fixing mist extends make-up durability up to 12h. It may be applied directly after make-up or during the day, as its refreshment

Thanks to the innovative formula, based on the selected active ingredients, the mist not only perfectly fixes and protects the make-up but also refreshes the skin and prevents its dryness.

\*The formula of the mist contains ANTI-POLLUTION ingredient that protects the skin against environmental factors.