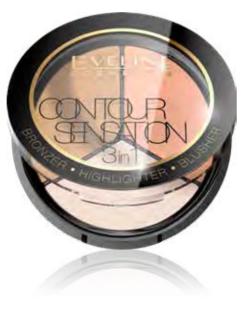

## **CONTOUR SENSATION** 3 IN 1 Bronzer • Highlighter • Blush

## **CONTOUR SENSATION 3 IN 1**

#### The use of light & shadow

Contour Sensation 3 in 1 is sensational contouring set which improves face symmetry and gives the effect of complete metamorphosis. Contouring is the skilful use of light and shadow. Make-up with foundation and concealer may flatten facial features. Complexion is even and smooth, but the face loses natural multidimensionality. Modelling using bronzer and highlighter helps to slim down or expand the face, we can also lengthen it or shorten, modify the shape of the nose or enhance cheekbones. After modelling facial features, application of blush on the cheeks will give the effect of relaxed, fresh complexion.

By using the CONTOUR SENSATION 3 in 1 we can highlight our strengths and gently conceal what is less attractive in our face.

#### Set contains:

• Bronzing powder to darken and draw the outline of the face contour, Brightening powder to highlight the convex parts of the face, · Blush for the effect of relaxed face.