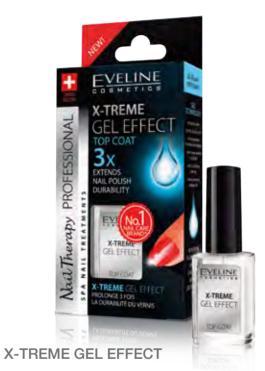

#### Top coat liquid glass Super durability & mega shine of nail polish

Innovative formula of the product with Liquid Glass complex penetrates through the colour nail polish giving the effect of GEL MANICURE. It gives the nails exceptional shine and extends nail polish durability 3 times. It leaves perfectly even and shiny nail surface, extremely resistant to wearing and chipping.