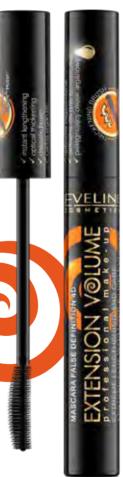

## EXTENSION VOLUME MASCARA

### THICKENING AND SEPARATING MASCARA

Extension Volume 4D FALSE DEFINITION mascaras ensure unique effect of false lashes. Exceptional, elastic PERFECT BRUSH<sup>™</sup> and BOLD&FLEXY BRUSH<sup>™</sup> brushes patented by Eveline Cosmetics, were made with use of the latest materials in **DuPont<sup>™</sup> Hytrel®** technology. They ensure eye perfect make-up, precisely separating lashes and enabling cover of all hair even in the corners of the eyes. Extension Volume mascara has the unique composition of active ingredients that reinforces and rebuilds lashes from the bottom to the very tip. It also prevents lashes from falling out during make-up removal.