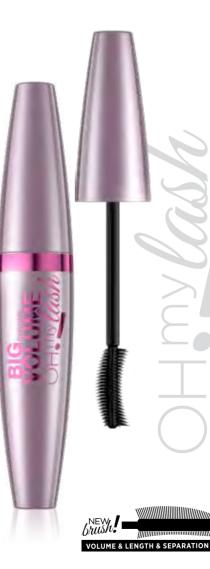

# BIG VOLUME EXPLOSIONBIG VOLUME<br/>OH! MY LASH

#### LASH VOLUME EXPLOSION!

New, innovative brush for special tasks **BIG BRUSH™** ideally covers every lash with thick coat of the mascara, ensuring spectacular effect and exceptional enhancement of the look. 20 rows of flexible hair aligned in different directions facilitate application of the mascara and precise separation, every lash is perfectly covered with a deep black coat without sticking and clumps!

- Innovative formula of the mascara makes lashes thicker, expressive and properly curled.
- Advanced active ingredients prevent falling and breaking of lashes, stimulating their growth.
- Perfectly strengthens, nourishes and conditions lashes.
- Mineral pigments and natural carnauba wax stimulate lashes growth.
  Vitamins A, F and E deeply moisturize, make elastic and strengthen lashes.