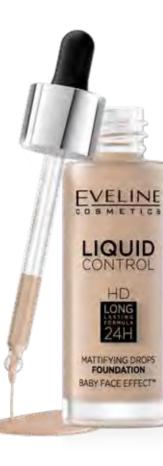

#### LIQUID CONTROL MATTIFYING DROPS LONG-LASTING FOUNDATION

Innovative foundation of the new generation, thanks to liquid, non-greasy and exceptionally light consistency, ensures maximally natural effect of the "second skin". Evens skin tone. Smooth complexion with "baby face" effect.

Exceptionally light formula applied with the dropper offers medium coverage and stays on skin up to 24 hours. The face looks flawless and yet natural. Comfortable in use, invisible, undetectable.

Luxury packaging - thick, matt glass. Light dropper.