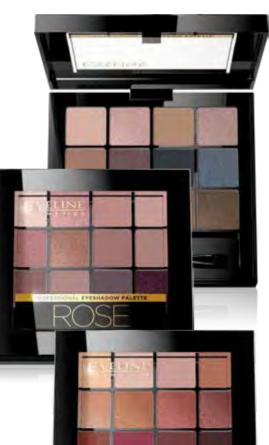

## ROSE, NUDE AND BURN

Professional eyeshadows palette

## EYESHADO **PROFESSIONAL PALETTE**

Sunrise, Twilight and Modern Glam eyeshadows palette

## EYESHADOWS PALETTE

Professional eveshadows palettes: Rose, Nude and Burn allow to create both subtle and evening eye make-up. Intensely pigmented, satin and soft eyeshadows let even the beginners perform perfect make-up.

NUDE PALETTE - inspired by the beauty of nature palette of twelve shades of beige, brown and grey includes perfectly harmonized colors that match and will certainly appeal to most women. Evelids invigorated with golden, brown and copper reflexes glitter and intrigue with their look.

ROSE PALETTE - inspired by the delicate side of woman's nature, perfectly harmonized palette of matt and golden shades of rose and brown was carefully prepared to highlight unique beauty of each woman.

BURN PALETTE - inspired by the magic of summer sunset, harmoniously selected palette of twelve hot shades of amber colors. Matt brown, cinnamon, siena, glittering copper or deep, shimmering bronze allow to create the unique make-up that perfectly highlights the beauty of woman's eyes.

#### Content of the palette:

- 12 beautiful matt and opalescent, long-lasting colors.
- Brush with double tip for application of eyeshadows and gradation of color intensity.
- Simple instruction for performing daily and evening eye make-up.