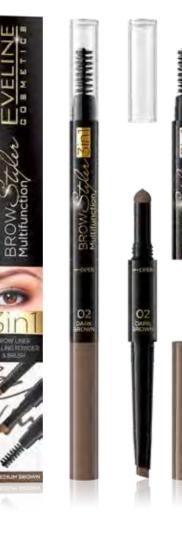

## **BROW MULTIFUNCT** Ideal eyebrow in 3 steps STYLER 3 IN 1

## **BROW MULTIFUNCTION STYLER 3 IN 1**

## Perfect brow – it's so simple!

Brow Multifunction Styler 3 in 1 thank to handy application and innovative, compact form of the packaging saves your time and space in your beauty bag.

It styles your brow in 3 easy steps:

1. Specially profiled stick will give the brow shape and color. 2. Powder with a soft sponge applicator easily fills the brow. 3. Precise brush - combs and models the brow giving them perfect shape.

S

SET: 10 PCS + 2 TESTERS JPK2483BS3W1 5901761976014

3 MEDIUM BROWN 01

BROW Stylen 3in1 Multifunction BROW PENCIL • FILLING POWDER • BRUSH