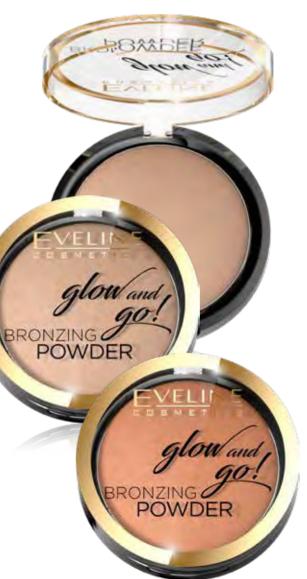

## **GLOW AND GO!** Bronzing powder

#### GLOW AND GO! **BRONZING POWDERS**

#### BRONZING POWDER GENTLY AND RADIANTLY SUN-KISSED SKIN!

For many women bronzer is the basis of daily make-up. Bronzing powders contour, model, enhance the tan, while in winter they revitalize pale and dull skin. New baked bronzers from GLOW and GO! series enhance the skin, giving it beautiful, natural, warm look. Perfect for spring, summer and more! Radiant, healthy-looking skin. Enjoy your dream tan all year round.

\*innovative, baked form of the powder

02 JAMAICA BAY MKGLOWB02 5901761991444

71011 and 60-!