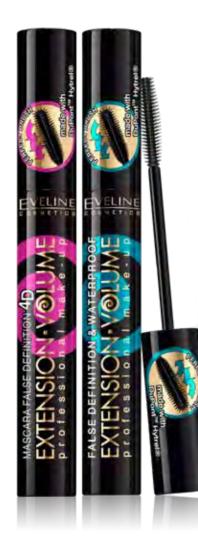

## EXTENSION VOLUME MASCARA

### THICKENING AND SEPARATING MASCARA

Extension Volume 4D FALSE DEFINITION mascaras ensure unique effect of false lashes. Exceptional, elastic PERFECT BRUSH<sup>™</sup> and BOLD&FLEXY BRUSH<sup>™</sup> brushes patented by Eveline Cosmetics, were made with use of the latest materials in **DuPont<sup>™</sup> Hytrel®** technology. They ensure eye perfect make-up, precisely separating lashes and enabling cover of all hair even in the corners of the eyes. Extension Volume mascara has the unique composition of active ingredients that reinforces and rebuilds lashes from the bottom to the very tip. It also prevents lashes from falling out during make-up removal.

> BLACK JLTUEXTPOG2 5907609335982