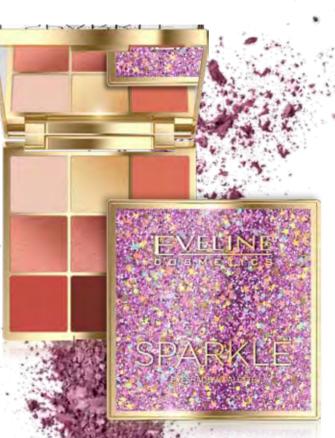

## EYESHADOW PALETTE SPARKLE

#### SPARKLE

Ideal composition of silky matt and highly shiny, intensely pigmented eyeshadows, which allow to conjure up stunning eye make-up both in delicate and more daring version. Unique formula enables perfect application and blending, while ensuring all day long durability.

Enclosed in a unique, eye-catching package from which you can't take your eyes off.

## SPARKLE EYESHADOW PALETTE