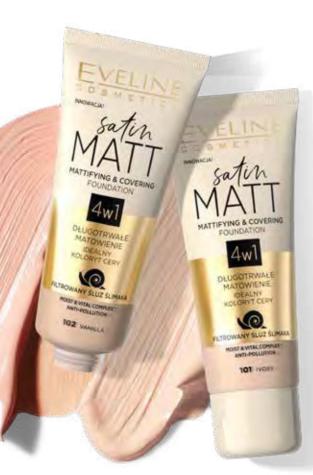

#### SATIN MATT LONG-LASTING MATT & IDEAL SKIN TONE WITH SNAIL SLIME FILTRATE

 $\ensuremath{\mathsf{SATIN}}$  MATT is the series of light mattifying and covering foundations in 4 shades.

Silky texture combines the possibility of coverage gradation with comfort of use. The foundation evens skin surface, minimizing visibility of pores and concealing imperfections.

Formula rich in snail slime filtrate perfectly blends with the complexion, firms and provides ideal coverage without the mask-like effect.

ACTIVE INGREDIENTS: ● SNAIL SLIME FILTRATE ● MOIST&VITAL COMPLEX<sup>TM</sup> ● HYALURONIC ACID ● ANTI-POLLUTION