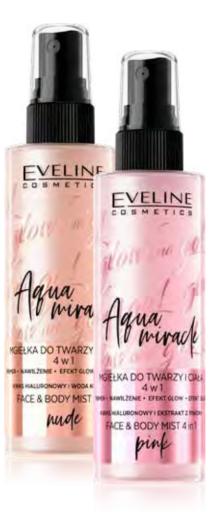

## FIXER MIST FULL HD

Ideal make-up all day long

AQUA MIRACLE Face & body mist

## FIXER MIST FULL HD

Delicate, alcohol-free fixing mist extends make-up durability up to 12h. It may be applied directly after make-up or during the day, as its refreshment

Thanks to the innovative formula, based on the selected active ingredients, the mist not only perfectly fixes and protects the make-up but also refreshes the skin and prevents its dryness.

\*The formula of the mist contains ANTI-POLLUTION ingredient that protects the skin against environmental factors.

#### GLOW AND GO! FACE AND BODY MIST 4 IN 1

Illuminating GLOW and GO make-up cosmetics collection is complemented by Aqua Miracle Face Mist shimmering with fine glitter.

This is the perfect finish for both day and night stylings: Fixes the make-up

- Moisturizes the skin
- Illuminates the complexion and decorates

Leaves the delicate, shimmering film on the skin and a wonderful, addictive fragrance. At any time of the day, it provides a new portion of energy and confidence. Highlights the evening night out with the feast of glittering particles.

**PRIMER** and **HIGHLIGHTER** Face & Body Shimmering Mist

| NUDE          | PINK          |  |
|---------------|---------------|--|
| JB110MGROZ01  | JB110MGROZ02  |  |
| 5903416001683 | 5903416001690 |  |
| 110 ml        | 110 ml        |  |