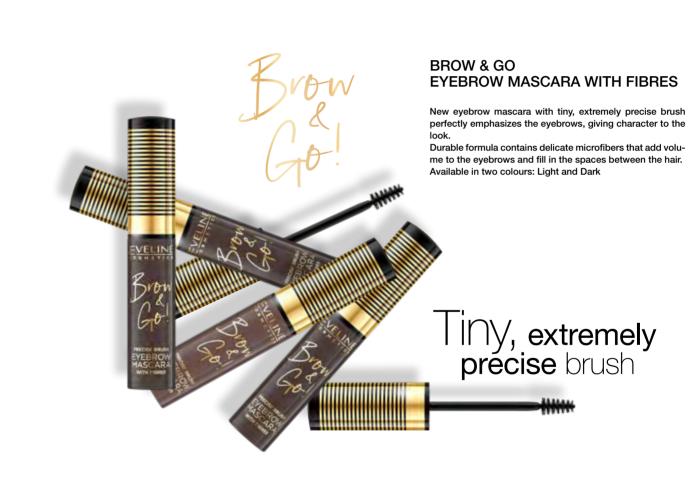

1. Immediately gives color 2. Visibly darkens in 14 days 3. Gives shine

- 4. Cares
- 5. Styles
- 6. Optically regulates
- 7. Combs
- 8. Optically thickens

Eyebrow mascara with fibres BROW & GO

M

BLONDE

**JMKKBRWPOMBL** 