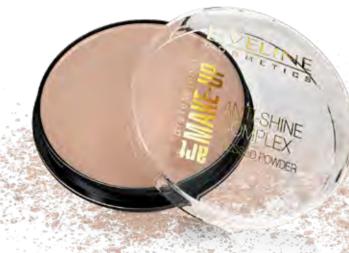

# MAKE-UP

**ART PROFESSIONAL** 

#### MATTIFYING MINERAL POWDER WITH SILK

First pressed powder by Eveline Cosmetics enriched with ANTI-SHINE COMPLEX which effectively mattifies and evens the complexion.

Soft and velvet texture of the powder makes it easy to apply, blends ideally with the structure of the skin and gives it a fresh, silky-matt look.

Powder is available in 6 semi-transparent shades that perfectly blend with the skin while concealing minor imperfections and discolorations.

32

JPUDARTM33

5901761904505

JPUDARTM35

5901761904543

JPUDARTM34

5901761904529