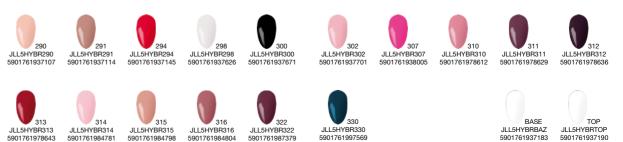

# GEL LAQUE Nail polish

34 35 37 JLL8GEL34 JLL8GEL35 JLL8GEL36 JLL8GEL37 JLL8GEL38 JLL8GEL39 JLL8GEL40 JLL8GEL41 5903416008019 5903416008026 5903416008033 5903416008040 5903416008057 5903416008064 5903416010173 5903416010180 42 JLL8GEL42 JLL8GEL43 JLL8GEL44 JLL8GEL45 JLL8GEL46 JLL8GEL47 JLL8GEL48 JLL8GEL49 5903416010197 5903416010203 5903416010210 5903416010227 5903416012597 5903416010234 5903416010241 5903416010258 JLL8GEL50 JLL8GEL51 JLL8GEL52 JLL8GEL53 JLL8GEL54 JLL8GEL55 JLL8GEL56 JLL8GEL57 5903416010265 5903416010272 5903416010289 5903416010296 5903416010302 5903416010319 5903416010326 5903416010333

Nail polish GEL LAQUE

#### GEL LAQUE

New collection consists of 24 shiny and durable colors in elegant and handy bottles. Wide brush allows to easily and quickly perform beautiful manicure with GEL EFFECT, with no need to use UV/LED lamp.

Modern formula of the nail polish dries quickly and stays on the nails for a long time.

Allows to achieve **Gel** Manicure shiny effect with no UV/LED lamp

SET 1 COLORS: 34,36,39,41 43,44,46,46,50,52,54,56 JPK2817GEL 5903416012726