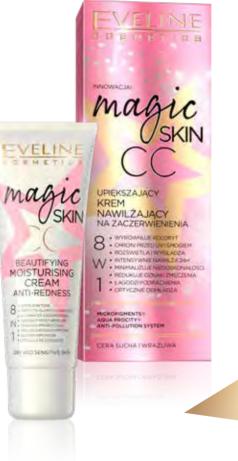

## MAGIC SKIN CC CREAM Beautifying moisturizing cream anti-redness 8 IN 1

#### MAGIC SKIN CC CREAM 8 IN 1

Innovative formula effectively protects the skin against premature aging due to external factors (smog, cigarette smoke, free radicals, UV), perfectly evens skin tone and conceals imperfection. Reduces discoloration and visibility of dilated pores, masks redness and smoothes tiny wrinkles. Long-lastingly moisturizes and ensures radiant look.

The revolutionary formula in one step encloses the power of intense moisturization and guarantees the result of precise skin retouching, giving it flawless look and even, natural, radiant tone.

FACE