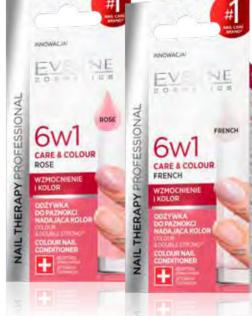

#### 6IN1 CARE & COLOUR • FRENCH • ROSE

#### Color nail conditioner

JLL5N6W1FHS

5901761907483

Revolutionary and unique formula with active Colour & Double Strong<sup>™</sup> complex penetrates deep into nail plate structure, thus effectively regenerating and rebuilding it. Tightens, maximally smoothens and makes damaged, matt nails regain even surface and shine. Makes nails elastic, enhancing their resistance to mechanical damage. Protects nails against cracking, breaking and splitting.

 MEGA DURABILITY
 INTENSE REGENERATION LONG-LASTING SHINE
 MAXIMUM PROTECTION QUICK-DRY FORMULA • PROFESSIONAL EFFECT

> JLL5N6W1RHS 5901761907469

JLL12NTCEM 5901761938692