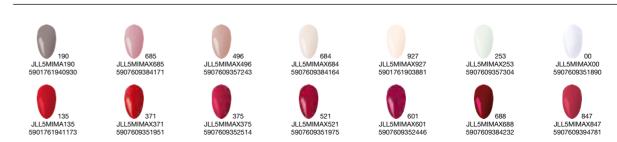

### MINI MAX Colorful inspirations!

#### MiniMAX QUICK DRY & LONG-LASTING

Delicate, neutral or classic nail colors reflect your balance and impeccability. Choose a nail polish color that will match your mood or fit the occasion and at the same time won't dominate your look. MiniMAX quick dry & long-lasting line of nail polish offers a wide range of colors and a quick dry effect.