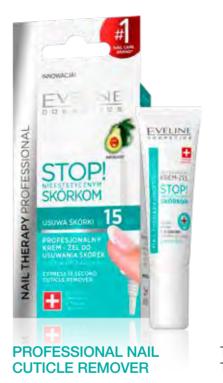

#### Stop excess cuticle growth

Professional product that quickly, easily and effectively removes dry, rough and excessive cuticles around nails, without the risk of injuries. Prevents tearing, cracking or excess growth of cuticles.

Contains avocado oil, which calms, smoothes and intensively moisturizes cuticles.

JLL12NTSKOHS 5907609333506 Beautiful, healthy and neat nails with immediate effect

EVELINE

TERAPIA

GREVILLY RAZNOKCI

THERAPY